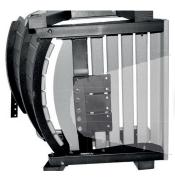

STEP #2 -Turn chair on other side and repeat step one.

Fasten the 3- fiberglass springs and aluminum plates to the frame with the springs pointing towards the front of the chair. Please note: Only hand tighten the Flange Nuts until all six bolts are installed, then fully tighten.