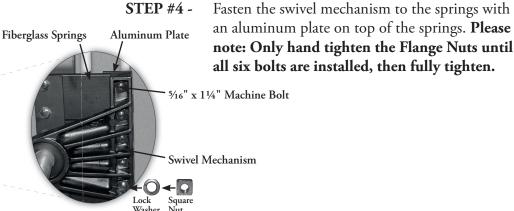

Aluminum Frame Fiberglass Springs Aluminum Plate 5/16" x 11/4" Machine Bolt

STEP #5 -Lift the chair assembly onto the base and place the stem of the swivel mechanism into the receiver of the base. Push firmly on the chair until it sits securely in the receiver. Your Swivel Rocker Dining Chair is complete!