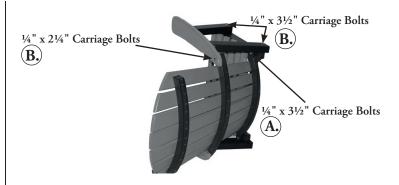

## **TOOLS NEEDED:**

Hammer 7/16" Wrench 1/2" Wrench

**A.** Attach the seat to the back using 1-1/4" x 31/2" Carriage Bolt and Flange

B. Attach the arm assembly to the Seat and Back using 2-1/4" x 31/2" and 1-1/4" x 21/4" Carriage Bolts and Flange Nuts.