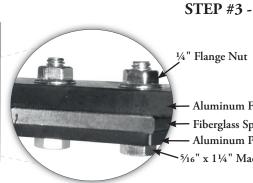

STEP #2 -Turn chair on other side and repeat step one.

Fasten the 3- fiberglass springs and aluminum plates to the frame with the springs pointing towards the front of the chair. Please note: Only hand tighten the Flange Nuts until all six bolts are installed, then fully tighten.

Aluminum Frame Fiberglass Springs Aluminum Plate 5/16" x 11/4" Machine Bolt

STEP #5 -Lift the chair assembly onto the base and place the stem of the swivel mechanism into the receiver of the base. Push firmly on the chair until it sits securely in the receiver. Your Swivel Rocker Dining Chair is complete!