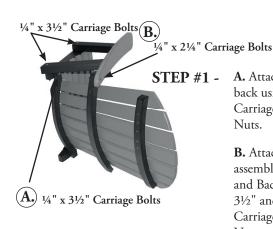

## **TOOLS NEEDED:**

Hammer 7/16" Wrench 1/2" Wrench

**A.** Attach the seat to the back using 1-1/4" x 31/2" Carriage Bolt and Flange

B. Attach the arm assembly to the Seat and Back using 2-1/4" x 31/2" and 1-1/4" x 21/4" Carriage Bolts and Flange Nuts.