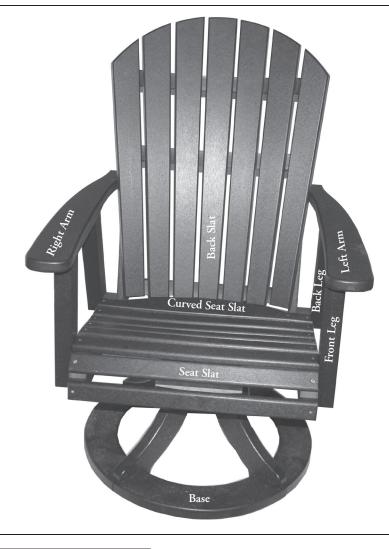

## Assembly Directions for Swivel Rocker Dining Chair

#ESDC2127, #ZSDC2127

Cozi-Back Chair

## PACKAGE CONTENTS

- Seat
- 1 Back
- 2 Arm Assemblies
- 1 Base
- 1 Swivel Mechanism
- 3 Fiberglass Springs
- 2 Aluminum Plates
- Hardware Package

## HARDWARE PACKAGE

- 1/4" x 21/4" Carriage Bolts
- 1/4" x 31/2" Carriage Bolts
- 1/4" Flange Nuts
- 12 5/16" x 11/4" Machine Bolts
- 5/16" Flange Nuts
- 6 5/16" Square Nuts
- 5/16" Lock Washers