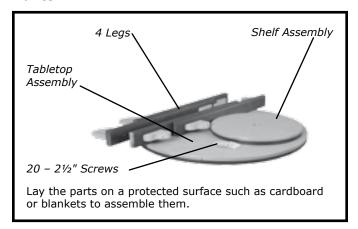

## **Assembly Instructions**

30" and 42" and 48" Round Bar Table and 30" Bistro Table

**Tools Needed:** #2 square bit screw driver or power driver, No drilling is required. All the necessary holes are predrilled.



## **Parts**



## Step 1 — Install Legs



## Step 2 — Install Bottom Shelf





Align boards so they run the same direction as the boards in the tabletop. Position the side of the legs 3/4" from the nearest joint in the shelf boards. Fasten each brace to the shelf with a 21/2" screw. Then fasten the legs to the shelf with two 21/2" screws in each leg using the pilot holes in the legs.

Congratulations! Your table is ready to enjoy!