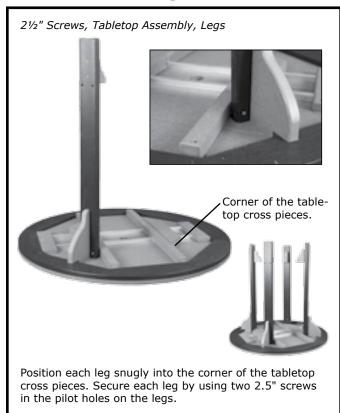

## **Assembly Instructions**

30" and 42" and 48" Round Bar Table and 30" Bistro Table

**Tools Needed:** #2 square bit screw driver or power driver, No drilling is required. All the necessary holes are predrilled.



## **Parts**



## Step 1 — Install Legs



## Step 2 — Install Bottom Shelf





Align boards so they run the same direction as the boards in the tabletop. Position the side of the legs 3/4" from the nearest joint in the shelf boards. Fasten each brace to the shelf with a 21/2" screw. Then fasten the legs to the shelf with two 21/2" screws in each leg using the pilot holes in the legs.

Congratulations! Your table is ready to enjoy!