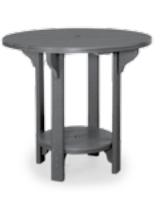

## **Assembly Instructions**

30" and 42" and 48" Round Bar Table and 30" Bistro Table

**Tools Needed:** #2 square bit screw driver or power driver, No drilling is required. All the necessary holes are predrilled.

Congratulations! Your table is ready to enjoy!