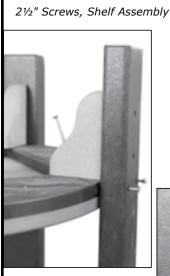

## Step 2 — Install Bottom Shelf

Align boards so they run the same direction as the boards in the tabletop. Position the side of the legs 3/4" from the nearest joint in the shelf boards. Fasten each brace to the shelf with a 21/2" screw. Then fasten the legs to the shelf with two 21/2" screws in each leg using the pilot holes in the legs.