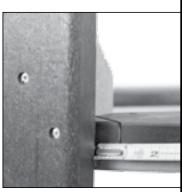

## Step 1 — Install Legs

## Step 2 — Install Bottom Shelf

Align boards so they run the same direction as the boards in the tabletop. Position the side of the legs 3/4" from the nearest joint in the shelf boards. Fasten each brace to the shelf with a 21/2" screw. Then fasten the legs to the shelf with two 21/2" screws in each leg using the pilot holes in the legs.