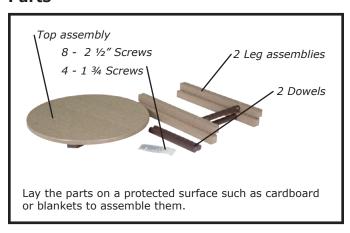

## **Assembly Instructions**

For SeaAira Side Table

**Tools Needed:** #2 square bit screw driver or power driver, No drilling is required. All the necessary holes are predrilled.



## **Parts**



## Step 1 — Attach the leg assemblies



Place the top assembly upside down on a clean, flat work surface. Center the leg assembly on the top assembly (1  $\frac{1}{2}$ " in from either edge of the bottom rail). Using the pilot holes in the legs, fasten the legs to the bottom rails of the top assembly using the 2  $\frac{1}{2}$ " screws.

Repeat the step above with the second leg assembly.

## Step 2 — Attach the Dowels



Congratulations! Your SeaAira Side Table is ready to enjoy!