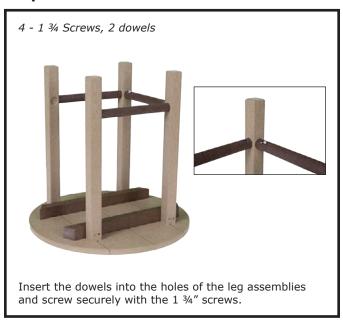

## Step 2 — Attach the Dowels

Congratulations! Your SeaAira Side Table is ready to enjoy!