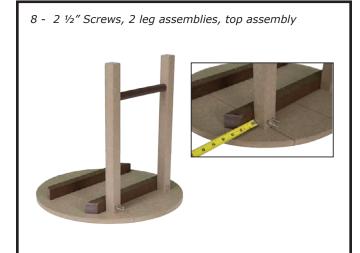

## Step 1 — Attach the leg assemblies

Place the top assembly upside down on a clean, flat work surface. Center the leg assembly on the top assembly (1  $\frac{1}{2}$ " in from either edge of the bottom rail). Using the pilot holes in the legs, fasten the legs to the bottom rails of the top assembly using the 2  $\frac{1}{2}$ " screws.

Repeat the step above with the second leg assembly.